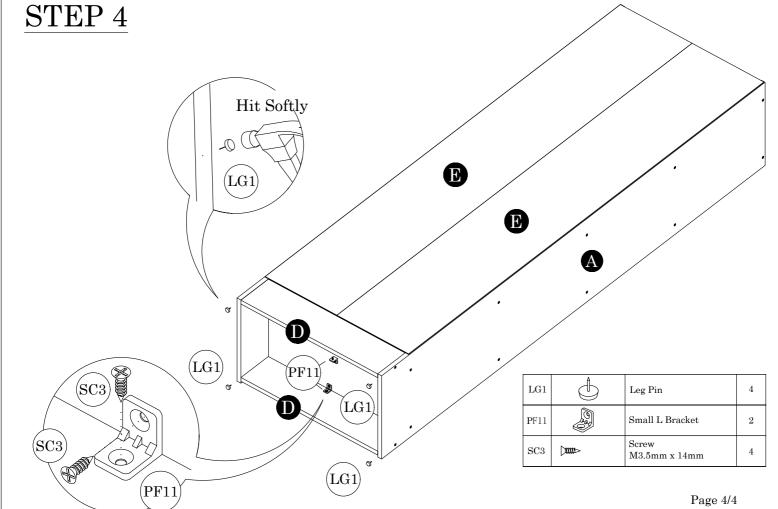

| HARDWARE LIST |                     |                     | QTY<br>(pcs) |
|---------------|---------------------|---------------------|--------------|
| DW4           |                     | Wood Dowel 6 x 25mm | 28           |
| LG1           |                     | Leg Pin             | 4            |
| MF2           |                     | Nail                | 45<br>(+-3)  |
| PF11          |                     | Small L Bracket     | 2            |
| SC3           | ) <del>1111</del> > | Screw M3.5 x 14mm   | 4            |
| SC25          |                     | FH Screw M5 x 40mm  | 24           |

| Parts List |                |       |
|------------|----------------|-------|
| A          | Side Panel (L) | 1 pc  |
| В          | Side Panel (R) | 1 pc  |
| С          | Shelf Panel    | 5 pcs |
| D          | Crossbar Panel | 2 pcs |
| Е          | Backboard      | 2 pcs |