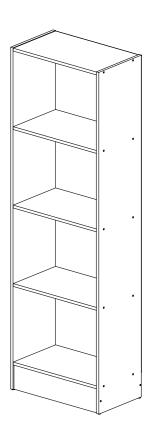

TO ASSEMBLE THIS PRODUCT WILL INVALIDATE ANY CLAIM AND MAY DAMAGE THIS PRODUCT MAKING IT UNSAFE.
- 6. BEFORE STARTING ASSEMBLY PLEASE VERIFY IF ALL PARTS AND HARDWARE ARE INCLUDED.

| HARDWARE LIST |                     |                     | QTY<br>(pcs) |
|---------------|---------------------|---------------------|--------------|
| DW4           |                     | Wood Dowel 6 x 25mm | 28           |
| LG1           |                     | Leg Pin             | 4            |
| MF2           |                     | Nail                | 45<br>(+-3)  |
| PF11          |                     | Small L Bracket     | 2            |
| SC3           | ) <del>1111</del> > | Screw M3.5 x 14mm   | 4            |
| SC25          |                     | FH Screw M5 x 40mm  | 24           |



| Parts List |                |       |
|------------|----------------|-------|
| A          | Side Panel (L) | 1 pc  |
| В          | Side Panel (R) | 1 pc  |
| С          | Shelf Panel    | 5 pcs |
| D          | Crossbar Panel | 2 pcs |
| Е          | Backboard      | 2 pcs |