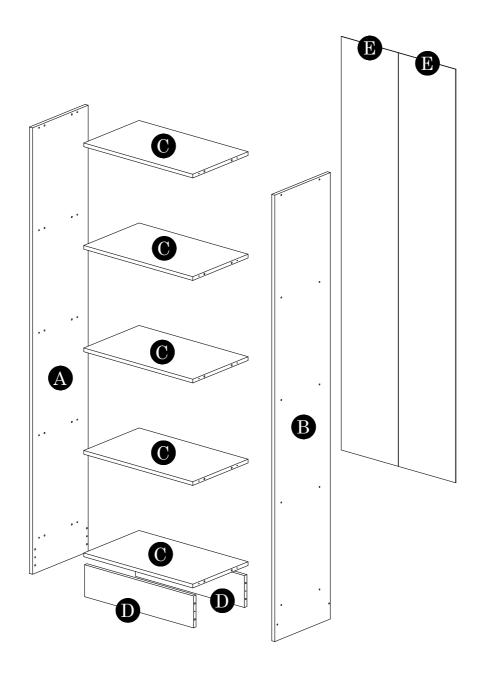

| Parts List |                |       |
|------------|----------------|-------|
| A          | Side Panel (L) | 1 pc  |
| В          | Side Panel (R) | 1 pc  |
| С          | Shelf Panel    | 5 pcs |
| D          | Crossbar Panel | 2 pcs |
| Е          | Backboard      | 2 pcs |