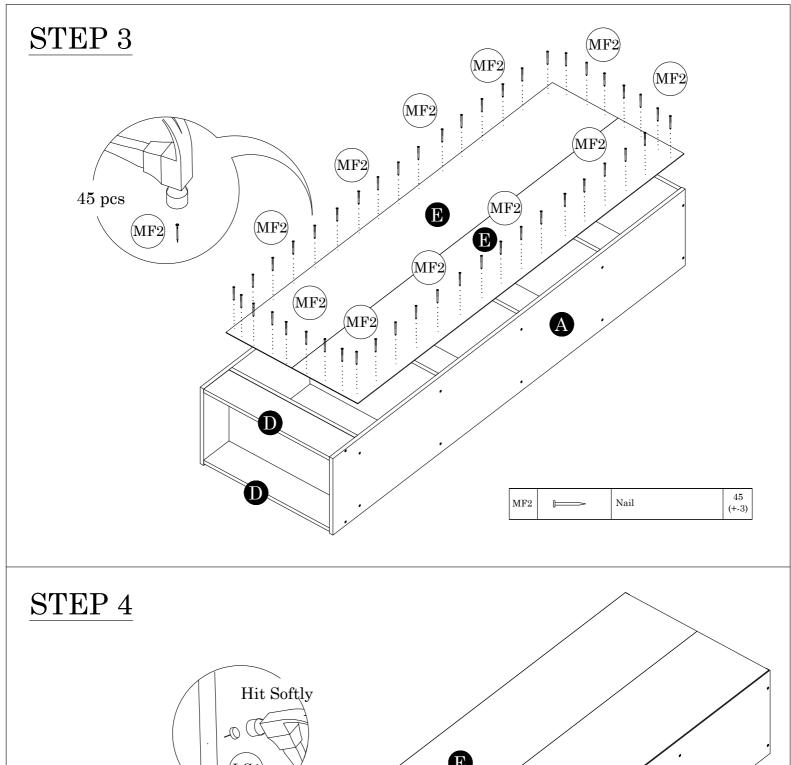

| HARDWARE LIST |                     |                     | QTY<br>(pcs) |
|---------------|---------------------|---------------------|--------------|
| DW4           |                     | Wood Dowel 6 x 25mm | 28           |
| LG1           |                     | Leg Pin             | 4            |
| MF2           |                     | Nail                | 45<br>(+-3)  |
| PF11          |                     | Small L Bracket     | 2            |
| SC3           | ) <del>1111</del> > | Screw M3.5 x 14mm   | 4            |
| SC25          |                     | FH Screw M5 x 40mm  | 24           |

| Parts List |                |       |
|------------|----------------|-------|
| A          | Side Panel (L) | 1 pc  |
| В          | Side Panel (R) | 1 pc  |
| С          | Shelf Panel    | 5 pcs |
| D          | Crossbar Panel | 2 pcs |
| Е          | Backboard      | 2 pcs |