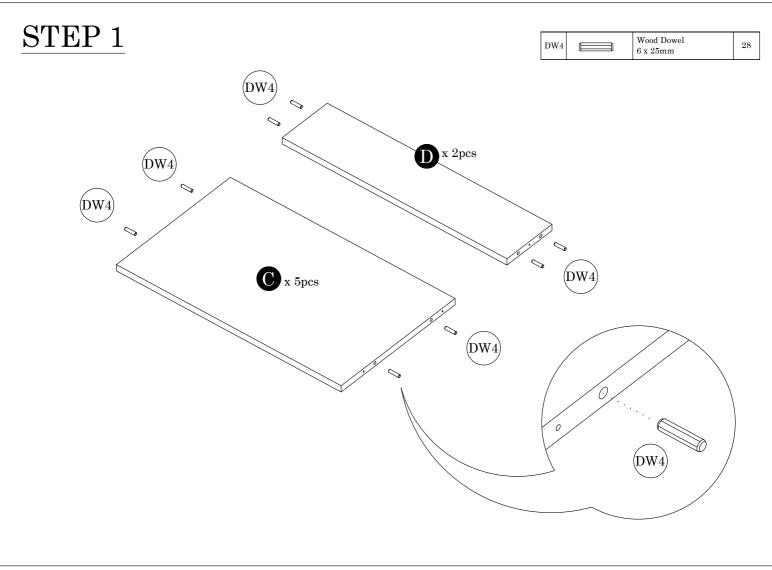

| HARDWARE LIST |                     |                     | QTY<br>(pcs) |
|---------------|---------------------|---------------------|--------------|
| DW4           |                     | Wood Dowel 6 x 25mm | 28           |
| LG1           |                     | Leg Pin             | 4            |
| MF2           |                     | Nail                | 45<br>(+-3)  |
| PF11          |                     | Small L Bracket     | 2            |
| SC3           | ) <del>1111</del> > | Screw M3.5 x 14mm   | 4            |
| SC25          |                     | FH Screw M5 x 40mm  | 24           |