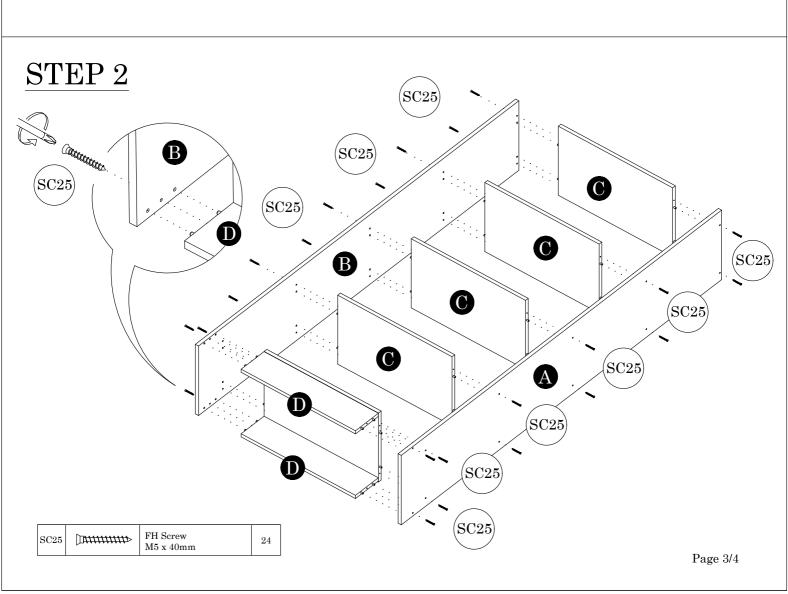

| HARDWARE LIST |                     |                     | QTY<br>(pcs) |
|---------------|---------------------|---------------------|--------------|
| DW4           |                     | Wood Dowel 6 x 25mm | 28           |
| LG1           |                     | Leg Pin             | 4            |
| MF2           |                     | Nail                | 45<br>(+-3)  |
| PF11          |                     | Small L Bracket     | 2            |
| SC3           | ) <del>1111</del> > | Screw M3.5 x 14mm   | 4            |
| SC25          |                     | FH Screw M5 x 40mm  | 24           |